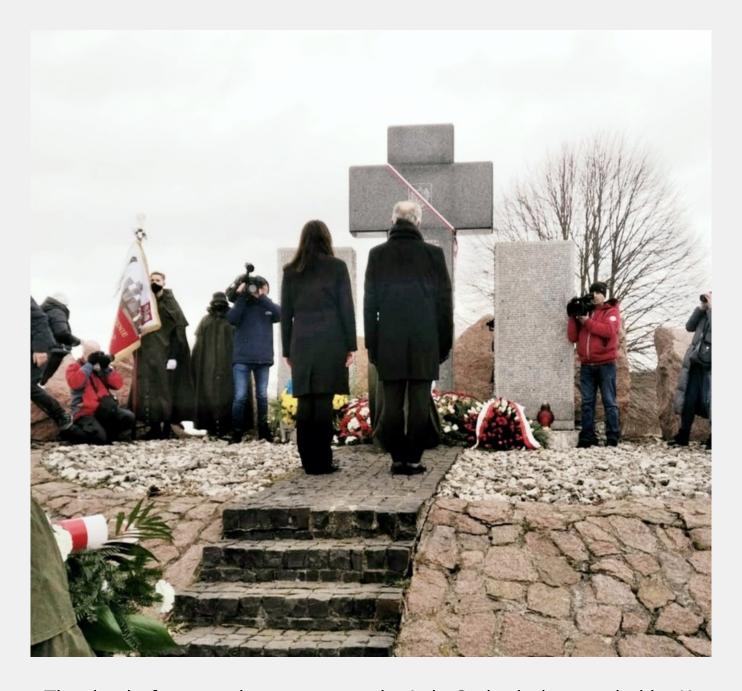

## Commemorating Poles murdered in Huta Pieniacka

On 28 February, Deputy President of the Institute of National Remembrance Krzysztof Szwagrzyk and Deputy Director of the IPN's Office of Search and Identification Anna Szeląg took part in the ceremony honoring the 77th anniversary of the massacre of Polish population in Huta Pieniacka, Ukraine.

The day before, a solemn mass at the Lviv Cathedral, attended by K. Szwagrzyk, initiated the celebrations. Then, the Deputy President lit candles at the plot of the insurgents of the January Uprising at the Łyczakowski Cemetery in Lviv.

According to estimates of the investigation carried out by the Institute of National Remembrance in Cracow, about 850 people were killed. Professor Grzegorz Motyka estimates that there were between 600 and 800 victims. The inscription on the monument in Huta Pieniacka informs about 1,000 killed Poles.