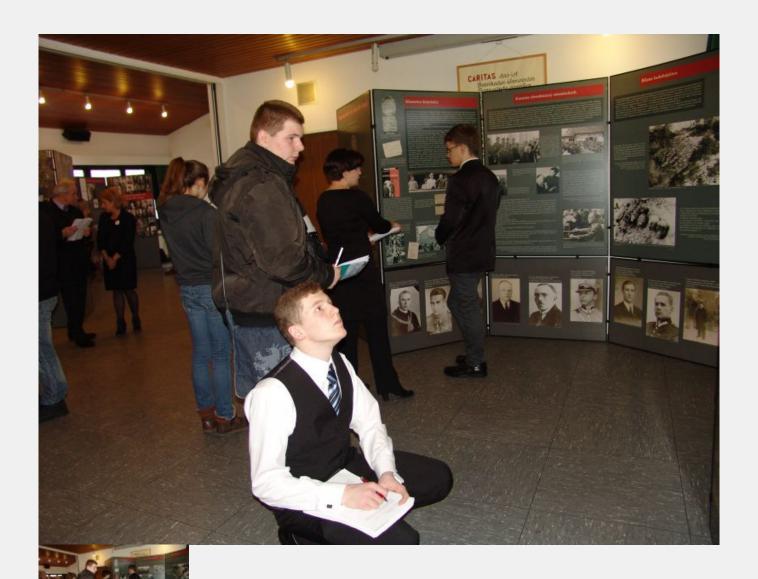

On Sunday, 10 March 2013 a grand opening of the exhibition "Destruction of the Polish Elite. Action AB – Katyn" was held at the School of Polish Language and Culture in Bielefeld, Germany. Małgorzata Zuławnik i Karol Madaj,

educators of the Institute of National Remembrance, invited by the Polish Catholic Mission, opened the

exhibition and conducted classes for youth. Younger students participated in workshops based on the latest educational game "ZnajZnak" ("Know the Sign"). Older students took part in workshops about the fate of Polish

elites during World War II.