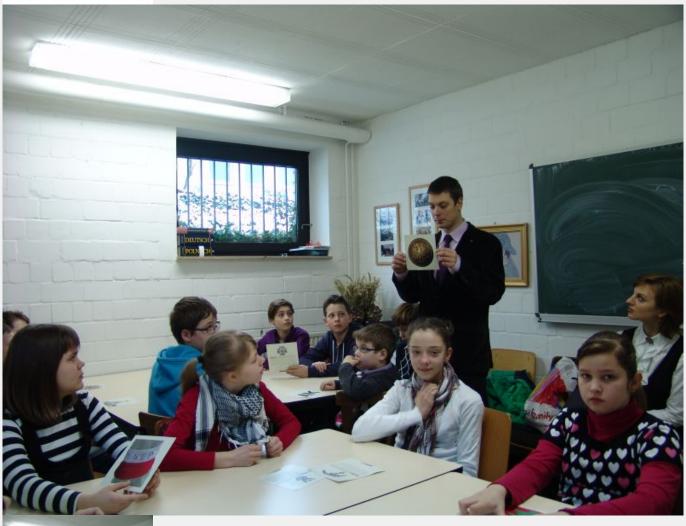

On Sunday, 10 March 2013 a grand opening of the exhibition "Destruction of the Polish Elite. Action AB – Katyn" was held at the School of Polish Language and Culture in Bielefeld, Germany. Małgorzata Zuławnik i Karol Madaj,

educators of the Institute of National Remembrance, invited by the Polish Catholic Mission, opened the

exhibition and conducted classes for youth. Younger students participated in workshops based on the latest educational game "ZnajZnak" ("Know the Sign"). Older students took part in workshops about the fate of Polish

elites during World War II.